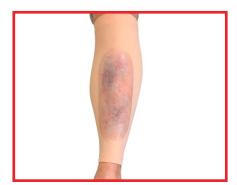

#### Included in the TAMK

- · Lacerated Scalp with Hair Hood
- Multi-Junctional Bleed Trainer
- Sucking Chest Wound with Back Exit Shirt
- · Full Thickness Burns to Chest and Back Shirt
- Full Thickness Arm Burns Shirt
- Radial/Ulna Fractured Arm Sleeve
- Femoral Wound Shorts
- Tib/Fib Closed Fracture Leg Sleeve
- Full Thickness Leg Burns Sleeve
- Partial Left Foot Amputation Sock
- Partial Right Hand Amputation Glove
- Brachial Arm Wound Sleeve
- Removeable Protective Case Sleeves
- SFX Blood Concentrate
- Make-up Kit

Partial Right Hand Amputation

Radial/Ulna Fracture

Partial Left Foot Amputation

Full Thickness Arm Burns

Full Thickness Leg Burns

Tib/Fib Closed Fracture