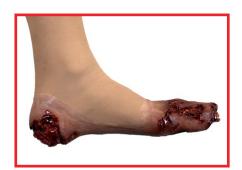

#### Included in the TAMK

- · Lacerated Scalp with Hair Hood
- Multi-Junctional Bleed Trainer
- Sucking Chest Wound with Back Exit Shirt
- · Full Thickness Burns to Chest and Back Shirt
- Full Thickness Arm Burns Shirt
- Radial/Ulna Fractured Arm Sleeve
- Femoral Wound Shorts
- Tib/Fib Closed Fracture Leg Sleeve
- Full Thickness Leg Burns Sleeve
- Partial Left Foot Amputation Sock
- Partial Right Hand Amputation Glove
- Brachial Arm Wound Sleeve
- Removeable Protective Case Sleeves
- SFX Blood Concentrate
- Make-up Kit

Partial Right Hand Amputation

Radial/Ulna Fracture

Partial Left Foot Amputation

Full Thickness Arm Burns

Full Thickness Leg Burns

Tib/Fib Closed Fracture