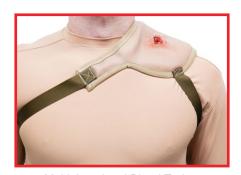

## **TCCC ADVANCED MOULAGE KIT**

Full Thickness Burns to Chest & Back

Multi Junctional Bleed Trainer

Sucking Chest Wound with Back Exit

Lacerated Scalp with Hair

**Brachial Wound** 

Femoral Wound with Laceration