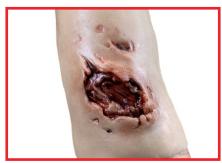

#### Included in the TAMK

- · Lacerated Scalp with Hair Hood
- Multi-Junctional Bleed Trainer
- Sucking Chest Wound with Back Exit Shirt
- · Full Thickness Burns to Chest and Back Shirt
- Full Thickness Arm Burns Shirt
- Radial/Ulna Fractured Arm Sleeve
- Femoral Wound Shorts
- Tib/Fib Closed Fracture Leg Sleeve
- Full Thickness Leg Burns Sleeve
- Partial Left Foot Amputation Sock
- Partial Right Hand Amputation Glove
- Brachial Arm Wound Sleeve
- Removeable Protective Case Sleeves
- SFX Blood Concentrate
- Make-up Kit

## **TCCC ADVANCED MOULAGE KIT**

Full Thickness Burns to Chest & Back

Multi Junctional Bleed Trainer

Sucking Chest Wound with Back Exit

Lacerated Scalp with Hair

**Brachial Wound** 

Femoral Wound with Laceration