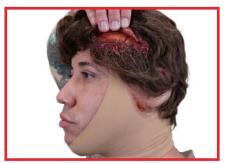

#### Included in the TAMK

- · Lacerated Scalp with Hair Hood
- Multi-Junctional Bleed Trainer
- Sucking Chest Wound with Back Exit Shirt
- · Full Thickness Burns to Chest and Back Shirt
- Full Thickness Arm Burns Shirt
- Radial/Ulna Fractured Arm Sleeve
- Femoral Wound Shorts
- Tib/Fib Closed Fracture Leg Sleeve
- Full Thickness Leg Burns Sleeve
- Partial Left Foot Amputation Sock
- Partial Right Hand Amputation Glove
- Brachial Arm Wound Sleeve
- Removeable Protective Case Sleeves
- SFX Blood Concentrate
- Make-up Kit

## **TCCC ADVANCED MOULAGE KIT**

Full Thickness Burns to Chest & Back

Multi Junctional Bleed Trainer

Sucking Chest Wound with Back Exit

Lacerated Scalp with Hair

**Brachial Wound** 

Femoral Wound with Laceration