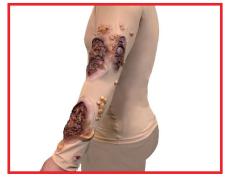

#### Included in the TAMK

- · Lacerated Scalp with Hair Hood
- Multi-Junctional Bleed Trainer
- Sucking Chest Wound with Back Exit Shirt
- · Full Thickness Burns to Chest and Back Shirt
- Full Thickness Arm Burns Shirt
- Radial/Ulna Fractured Arm Sleeve
- Femoral Wound Shorts
- Tib/Fib Closed Fracture Leg Sleeve
- Full Thickness Leg Burns Sleeve
- Partial Left Foot Amputation Sock
- Partial Right Hand Amputation Glove
- Brachial Arm Wound Sleeve
- Removeable Protective Case Sleeves
- SFX Blood Concentrate
- Make-up Kit

Partial Right Hand Amputation

Radial/Ulna Fracture

Partial Left Foot Amputation

Full Thickness Arm Burns

Full Thickness Leg Burns

Tib/Fib Closed Fracture