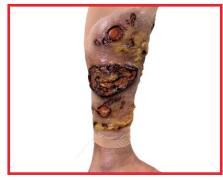

#### Included in the TAMK

- · Lacerated Scalp with Hair Hood
- Multi-Junctional Bleed Trainer
- Sucking Chest Wound with Back Exit Shirt
- · Full Thickness Burns to Chest and Back Shirt
- Full Thickness Arm Burns Shirt
- Radial/Ulna Fractured Arm Sleeve
- Femoral Wound Shorts
- Tib/Fib Closed Fracture Leg Sleeve
- Full Thickness Leg Burns Sleeve
- Partial Left Foot Amputation Sock
- Partial Right Hand Amputation Glove
- Brachial Arm Wound Sleeve
- Removeable Protective Case Sleeves
- SFX Blood Concentrate
- Make-up Kit

## **TCCC ADVANCED MOULAGE KIT**

Full Thickness Burns to Chest & Back

Multi Junctional Bleed Trainer

Sucking Chest Wound with Back Exit

Lacerated Scalp with Hair

**Brachial Wound** 

Femoral Wound with Laceration