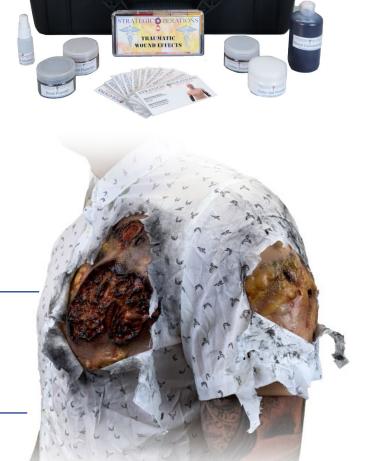

#### Included in the TAMK

- · Lacerated Scalp with Hair Hood
- Multi-Junctional Bleed Trainer
- Sucking Chest Wound with Back Exit Shirt
- · Full Thickness Burns to Chest and Back Shirt
- Full Thickness Arm Burns Shirt
- Radial/Ulna Fractured Arm Sleeve
- Femoral Wound Shorts
- Tib/Fib Closed Fracture Leg Sleeve
- Full Thickness Leg Burns Sleeve
- Partial Left Foot Amputation Sock
- Partial Right Hand Amputation Glove
- Brachial Arm Wound Sleeve
- Removeable Protective Case Sleeves
- SFX Blood Concentrate
- Make-up Kit