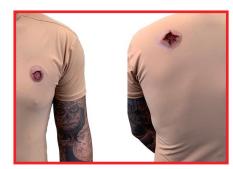

#### Included in the TAMK

- · Lacerated Scalp with Hair Hood
- Multi-Junctional Bleed Trainer
- Sucking Chest Wound with Back Exit Shirt
- · Full Thickness Burns to Chest and Back Shirt
- Full Thickness Arm Burns Shirt
- Radial/Ulna Fractured Arm Sleeve
- Femoral Wound Shorts
- Tib/Fib Closed Fracture Leg Sleeve
- Full Thickness Leg Burns Sleeve
- Partial Left Foot Amputation Sock
- Partial Right Hand Amputation Glove
- Brachial Arm Wound Sleeve
- Removeable Protective Case Sleeves
- SFX Blood Concentrate
- Make-up Kit

## **TCCC ADVANCED MOULAGE KIT**

Full Thickness Burns to Chest & Back

Multi Junctional Bleed Trainer

Sucking Chest Wound with Back Exit

Lacerated Scalp with Hair

**Brachial Wound** 

Femoral Wound with Laceration