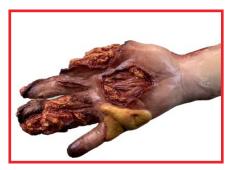

#### Included in the TAMK

- · Lacerated Scalp with Hair Hood
- Multi-Junctional Bleed Trainer
- Sucking Chest Wound with Back Exit Shirt
- · Full Thickness Burns to Chest and Back Shirt
- Full Thickness Arm Burns Shirt
- Radial/Ulna Fractured Arm Sleeve
- Femoral Wound Shorts
- Tib/Fib Closed Fracture Leg Sleeve
- Full Thickness Leg Burns Sleeve
- Partial Left Foot Amputation Sock
- Partial Right Hand Amputation Glove
- Brachial Arm Wound Sleeve
- Removeable Protective Case Sleeves
- SFX Blood Concentrate
- Make-up Kit

Partial Right Hand Amputation

Radial/Ulna Fracture

Partial Left Foot Amputation

Full Thickness Arm Burns

Full Thickness Leg Burns

Tib/Fib Closed Fracture