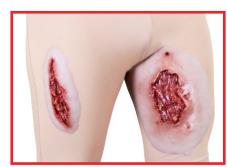

#### Included in the TAMK

- · Lacerated Scalp with Hair Hood
- Multi-Junctional Bleed Trainer
- Sucking Chest Wound with Back Exit Shirt
- · Full Thickness Burns to Chest and Back Shirt
- Full Thickness Arm Burns Shirt
- Radial/Ulna Fractured Arm Sleeve
- Femoral Wound Shorts
- Tib/Fib Closed Fracture Leg Sleeve
- Full Thickness Leg Burns Sleeve
- Partial Left Foot Amputation Sock
- Partial Right Hand Amputation Glove
- Brachial Arm Wound Sleeve
- Removeable Protective Case Sleeves
- SFX Blood Concentrate
- Make-up Kit

## **TCCC ADVANCED MOULAGE KIT**

Full Thickness Burns to Chest & Back

Multi Junctional Bleed Trainer

Sucking Chest Wound with Back Exit

Lacerated Scalp with Hair

**Brachial Wound** 

Femoral Wound with Laceration