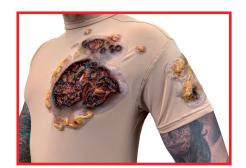

#### Included in the TAMK

- · Lacerated Scalp with Hair Hood
- Multi-Junctional Bleed Trainer
- Sucking Chest Wound with Back Exit Shirt
- · Full Thickness Burns to Chest and Back Shirt
- Full Thickness Arm Burns Shirt
- Radial/Ulna Fractured Arm Sleeve
- Femoral Wound Shorts
- Tib/Fib Closed Fracture Leg Sleeve
- Full Thickness Leg Burns Sleeve
- Partial Left Foot Amputation Sock
- Partial Right Hand Amputation Glove
- Brachial Arm Wound Sleeve
- Removeable Protective Case Sleeves
- SFX Blood Concentrate
- Make-up Kit

## **TCCC ADVANCED MOULAGE KIT**

Full Thickness Burns to Chest & Back

Multi Junctional Bleed Trainer

Sucking Chest Wound with Back Exit

Lacerated Scalp with Hair

**Brachial Wound** 

Femoral Wound with Laceration