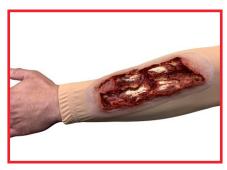

#### Included in the TAMK

- · Lacerated Scalp with Hair Hood
- Multi-Junctional Bleed Trainer
- Sucking Chest Wound with Back Exit Shirt
- · Full Thickness Burns to Chest and Back Shirt
- Full Thickness Arm Burns Shirt
- Radial/Ulna Fractured Arm Sleeve
- Femoral Wound Shorts
- Tib/Fib Closed Fracture Leg Sleeve
- Full Thickness Leg Burns Sleeve
- Partial Left Foot Amputation Sock
- Partial Right Hand Amputation Glove
- Brachial Arm Wound Sleeve
- Removeable Protective Case Sleeves
- SFX Blood Concentrate
- Make-up Kit

## **TCCC ADVANCED MOULAGE KIT**

Full Thickness Burns to Chest & Back

Multi Junctional Bleed Trainer

Sucking Chest Wound with Back Exit

Lacerated Scalp with Hair

**Brachial Wound** 

Femoral Wound with Laceration